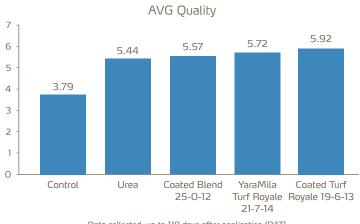

### YaraMila TURF ROYALE 21-7-14: **Quality Turf - Start to Finish**

Data collected up to 119 days after application (DAT)