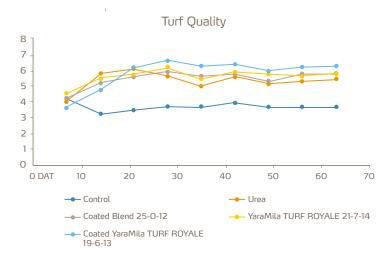

### YaraMila TURF ROYALE 21-7-14: **Quality Turf - Start to Finish**

Data collected up to 119 days after application (DAT)