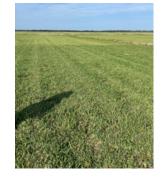

Nov. 17, 2022

Feb. 6, 2023

Homogeneous Particles

YaraRega NK GREEN is a homogeneous formulation and allows for consistent amounts of nitrogen and potassium on each particle for preventing nutrient segregation, thus enhancing the consistency of spreading without noticeable striping and irregular growth patterns.