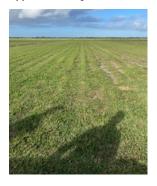

Nov. 17, 2022

Feb. 6, 2023

Homogeneous Particles

YaraRega NK GREEN is a homogeneous formulation and allows for consistent amounts of nitrogen and potassium on each particle for preventing nutrient segregation, thus enhancing the consistency of spreading without noticeable striping and irregular growth patterns.