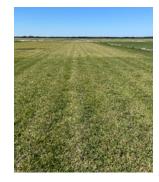

Nov. 17, 2022

Feb. 6, 2023

Homogeneous Particles

YaraRega NK GREEN is a homogeneous formulation and allows for consistent amounts of nitrogen and potassium on each particle for preventing nutrient segregation, thus enhancing the consistency of spreading without noticeable striping and irregular growth patterns.