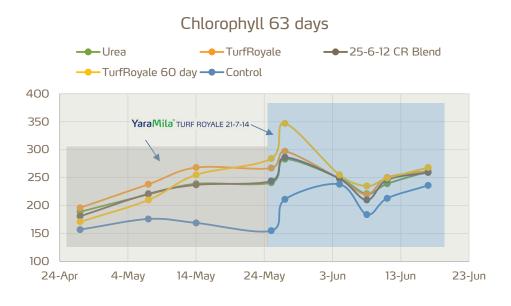

YaraMila TURF ROYALE 21-7-14 homogeneous fertilizer is a perfect 3-1-2 ratio for stimulating growth and enhancing root health. This product is far superior to blends, even controlled release blends. Supplying readily available nutrients to turf during high growth demand periods are critical.

#### Yara North America, Inc. • 1-800-234-9376 • www.yara.us

20 8 ....

YaraMila Turf Royale Against Blends

Rate 1lb.N/1000Ft<sup>2</sup> Compared against standard blends

Turf Quality 63 Days