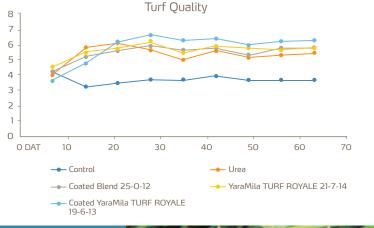

YaraMila TURF ROYALE 21-7-14 homogeneous fertilizer is a perfect 3-1-2 ratio for stimulating growth and enhancing root health. This product is far superior to blends, even controlled release blends. Supplying readily available nutrients to turf during high growth demand periods are critical.

#### Yara North America, Inc. • 1-800-234-9376 • www.yara.us

20 8 ....

YaraMila Turf Royale Against Blends

Rate 1lb.N/1000Ft<sup>2</sup> Compared against standard blends

Turf Quality 63 Days