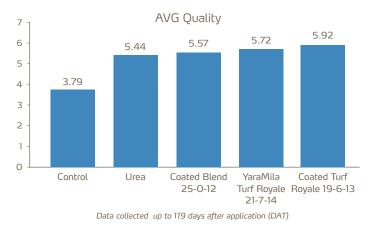

YaraMila TURF ROYALE 21-7-14 homogeneous fertilizer is a perfect 3-1-2 ratio for stimulating growth and enhancing root health. This product is far superior to blends, even controlled release blends. Supplying readily available nutrients to turf during high growth demand periods are critical.

#### Yara North America, Inc. • 1-800-234-9376 • www.yara.us

20 8 ....

YaraMila Turf Royale Against Blends

Rate 1lb.N/1000Ft<sup>2</sup> Compared against standard blends

Turf Quality 63 Days