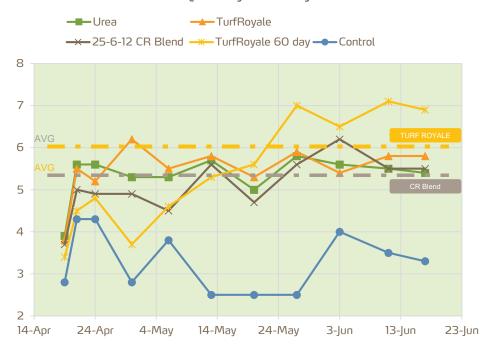

#### Yara North America, Inc. • 1-800-234-9376 • www.yara.us

20 8 ....

YaraMila Turf Royale Against Blends

Rate 1lb.N/1000Ft<sup>2</sup> Compared against standard blends

Turf Quality 63 Days