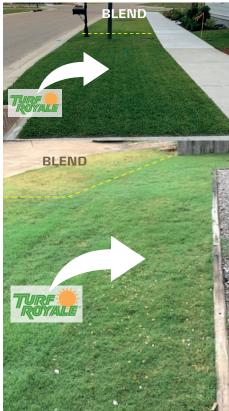

YaraMila TURF ROYALE 21-7-14 homogeneous fertilizer is a perfect 3-1-2 ratio for stimulating growth and enhancing root health. This product is far superior to blends, even controlled release blends. Supplying readily available nutrients to turf during high growth demand periods are critical.

#### Yara North America, Inc. • 1-800-234-9376 • www.yara.us

20 8 ....

YaraMila Turf Royale Against Blends

Rate 1lb.N/1000Ft<sup>2</sup> Compared against standard blends

Turf Quality 63 Days